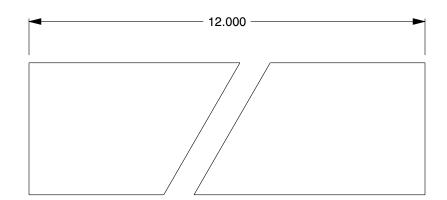

0.06

COMPONENT

Key Stock

5UE71

Key Stock: Undersized, 18-8 Stainless Steel, Plain Finish, 12 in Lg, 9/16 in Wd, 9/16 in Ht INCH

SHEET

1 of 1