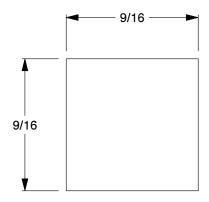

0.06

COMPONENT

Key Stock

5UE71

Key Stock: Undersized, 18-8 Stainless Steel, Plain Finish, 12 in Lg, 9/16 in Wd, 9/16 in Ht INCH

SHEET

1 of 1