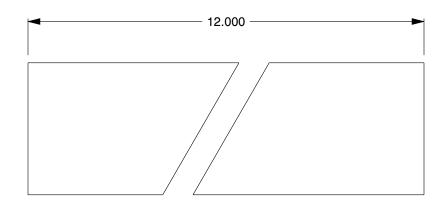

0.03

SCALE

\_.\_\_

COMPONENT

5UE31

Key Stock: Undersized, 316 Stainless Steel, Plain Finish, 12 in Lg, 1 in Wd, 1 in Ht INCH

Key Stock

SHEET