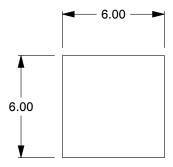

COMPONENT

Key Stock

5UA31

Key Stock: Undersized, Medium Carbon Steel, Zinc Finish, 12 in Lg, 6 mm Wd, 6 mm Ht UNIT
MM[INCH]

SHEET

1 of 1