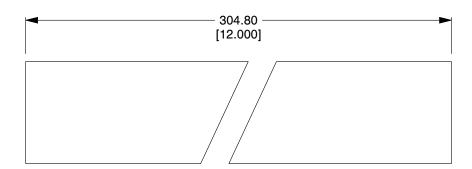

COMPONENT

Key Stock

5UA31

Key Stock: Undersized, Medium Carbon Steel, Zinc Finish, 12 in Lg, 6 mm Wd, 6 mm Ht UNIT
MM[INCH]

SHEET

1 of 1