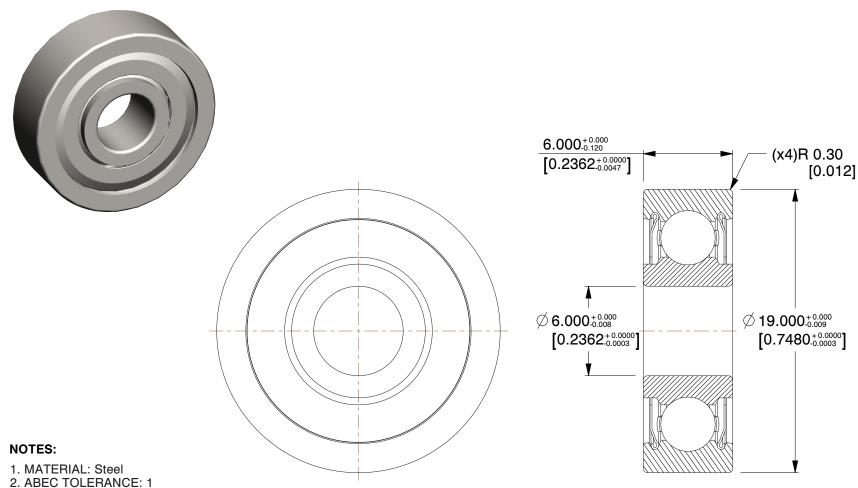

3. TYPE: Double Shielded

4. ITEM: Radial Ball Bearing

5. LUBRICATION: SRI#2 Grease 6. TEMP. RANGE: -20°F to 250°F

7. STATIC LOAD CAPACITY: 199Lb.

8. DYNAMIC LOAD CAPACITY: 525Lb.

9. SHIELD MATERIAL: Rust-Resistant Metal

3.95

COMPONENT

| 5U593                                   |       | UNIT   |
|-----------------------------------------|-------|--------|
|                                         |       | MM     |
| x 19 x 6 Radial Bearing, Double Shield, | SHEET |        |
| 6mm Bore                                |       | 1 of 1 |