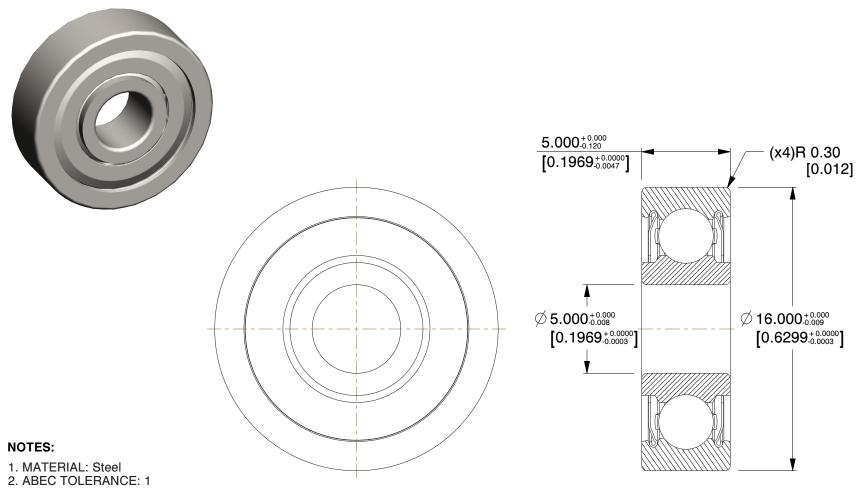

3. TYPE: Double Shielded

4. ITEM: Radial Ball Bearing

5. LUBRICATION: SRI#2 Grease 6. TEMP. RANGE: -20°F to 250°F

7. STATIC LOAD CAPACITY: 153Lb. 8. DYNAMIC LOAD CAPACITY: 153Lb.

9. SHIELD MATERIAL: Rust-Resistant Metal

## 5U592

COMPONENT

5 x 16 x 5 Radial Bearing, Double 5mm Bore

| Radial Ball Bearing |        |
|---------------------|--------|
|                     | UNIT   |
| 2                   | MM     |
| Double Shield,      | SHEET  |
|                     | 1 of 1 |