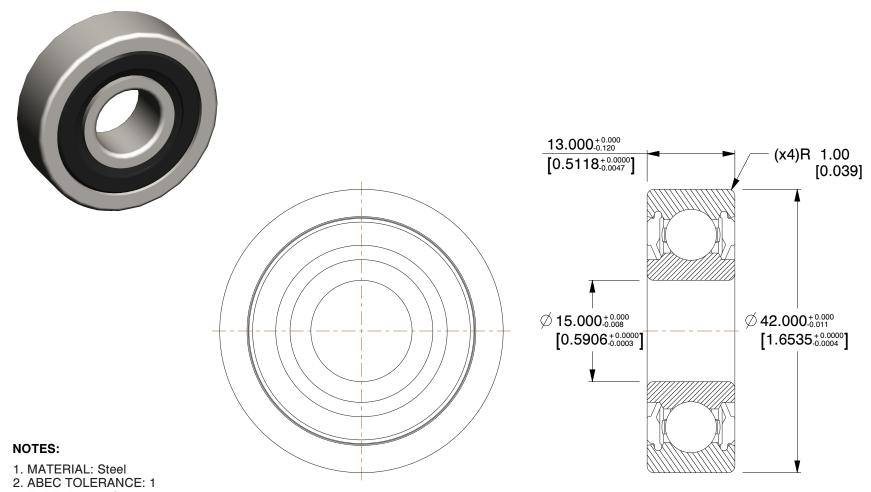

3. TYPE: Double Sealed

4. ITEM: Radial Ball Bearing

5. LUBRICATION: SRI#2 Grease 6. STATIC LOAD CAPACITY: 1,220Lb.

7. TEMP. RANGE: -20°F to 250°F

8. DYNAMIC LOAD CAPACITY: 2,570Lb.

9. SEAL MATERIAL: Synthetic Rubber Molded to a Steel Plate

1.79

COMPONENT

15 x 42 x 13

|                                               | UNIT   |
|-----------------------------------------------|--------|
| 5U565                                         | MM     |
| Radial Bearing, Double Seal,<br>15mm Bore Dia | SHEET  |
|                                               | 1 of 1 |

Radial Ball Bearing