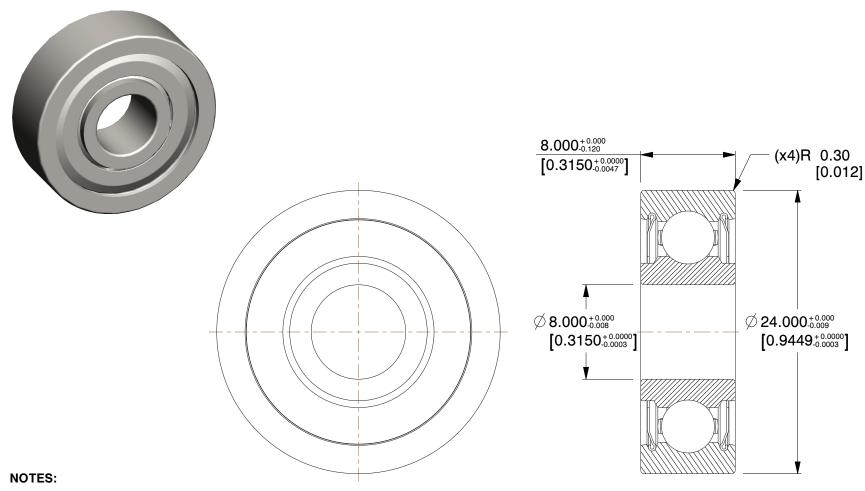

1. MATERIAL: Steel 2. ABEC TOLERANCE: 1 3. TYPE: Double Shielded 4. LUBRICATION: Dry Powder 5. ITEM: Radial Ball Bearing 6. TEMP. RANGE: 390° Fto 660°F

7. SHIELD MATERIAL: Rust-Resistant Metal

100 Grainger Parkway, Lake Forest, Illinois 60045-5201 1-(800) GRAINGER, 1-(800) 472-4643, (847) 535-1000 www.grainger.com

3.13

5U560

COMPONENT

8 x 24 x 8 Radial Bearing, Double Shie 8mm Bore

| Radial Ball Bearing |        |
|---------------------|--------|
|                     | UNIT   |
| 0                   | MM     |
| Double Shield,      | SHEET  |
|                     | 1 of 1 |