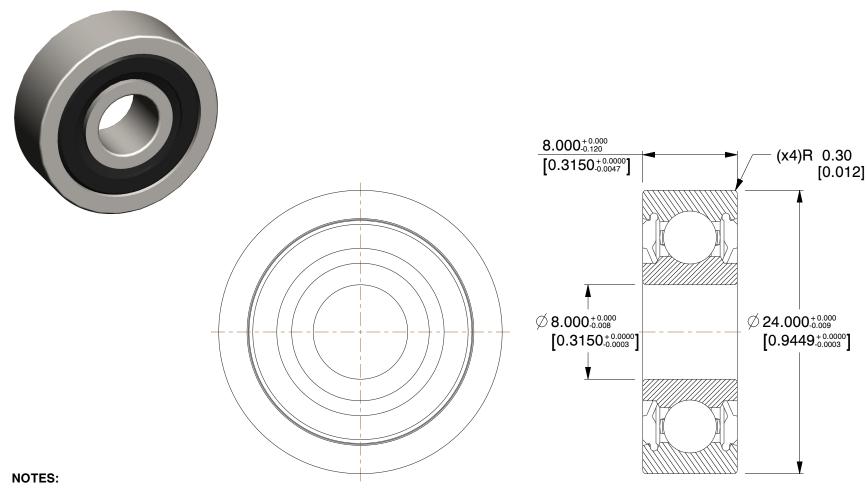

MATERIAL: Steel
 ABEC TOLERANCE: 1
 TYPE: Double Sealed
 LUBRICATION: Dry Powder
 ITEM: Radial Ball Bearing

6. TEMP. RANGE: 390° Fto 660°F

7. SHIELD MATERIAL: Rust-resistant Metal

100 Grainger Parkway, Lake Forest, Illinois 60045-5201 1-(800) GRAINGER, 1-(800) 472-4643, (847) 535-1000 www.grainger.com This file and any associated information and specifications are provided for reference and evaluation purposes only, and is subject to change without notice. Grainger makes no representations, warranties or guarantees as to the appropriateness, accuracy, completeness, or suitability for any purpose, of the file, information or specifications.

SCALE

3.13

5U559

COMPONENT

8 x 24 x 8 Radial Bearing, Double Seal, 8mm Bore Dia

| Radial Ball Bearing |        |
|---------------------|--------|
|                     | UNIT   |
| 9                   | MM     |
| Double Seal,<br>ia  | SHEET  |
|                     | 1 of 1 |