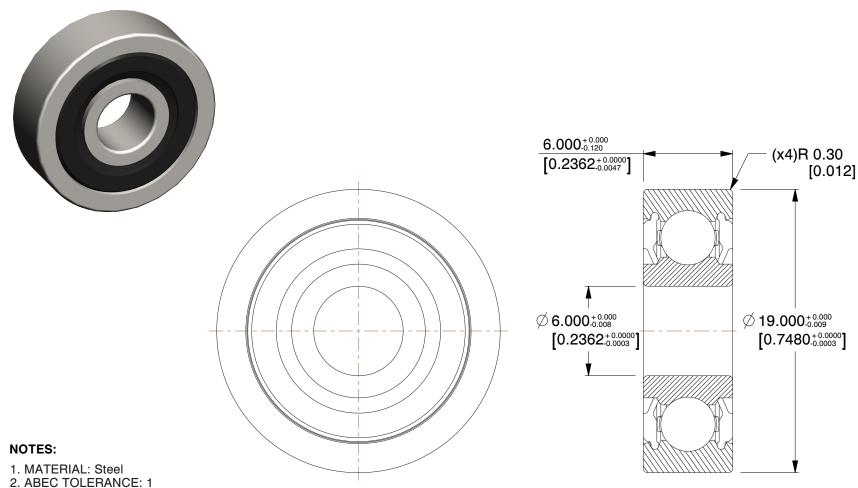

3. TYPE: Double Sealed 4. ITEM: Radial Ball Bearing

5. LUBRICATION: SRI#2 Grease 6. TEMP. RANGE: -20°F to 250°F

7. STATIC LOAD CAPACITY: 199Lb.

8. DYNAMIC LOAD CAPACITY: 525Lb.

9. SHIELD MATERIAL: Rust-Resistant Metal

3.95

COMPONENT

Radial Ball Bearing

5U558

6 x 19 x 6 Radial Bearing, Double Seal, 6mm Bore Dia

UNIT MM

SHEET

1 of 1