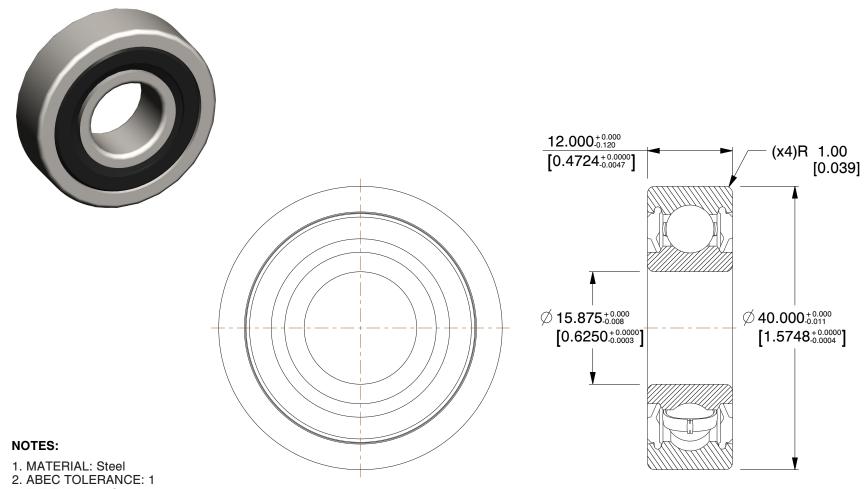

3. TYPE: Double Sealed 4. ITEM: Radial Ball Bearing

5. LUBRICATION: SRI#2 Grease

6. STATIC LOAD CAPACITY: 1,030Lb.

7. TEMP. RANGE: -20°F to 250°F

8. DYNAMIC LOAD CAPACITY: 2,160Lb.

9. SEAL MATERIAL: Synthetic Rubber Molded to a Steel Plate

1.88

COMPONENT

16 x 40 x 12 Radial Bearing, Double S 0.6250" Bore

5U537

| Radial Ball Bearing |        |
|---------------------|--------|
|                     | UNIT   |
| 7                   | MM     |
| g, Double Seal,     | SHEET  |
| е                   | 1 of 1 |