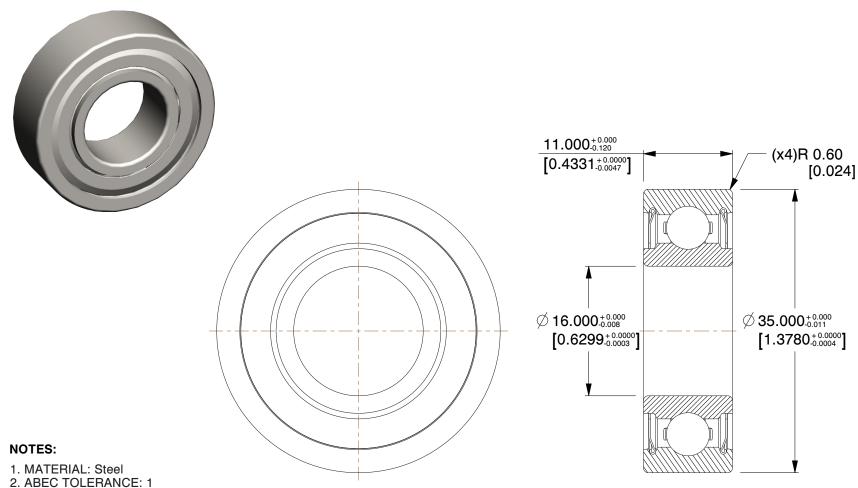

3. TYPE: Double Shielded 4. ITEM: Radial Ball Bearing

5. LUBRICATION: SRI#2 Grease

6. TEMP. RANGE: -20°F to 250°F

7. STATIC LOAD CAPACITY: 805Lb.

8. DYNAMIC LOAD CAPACITY: 1,740Lb.

9. SHIELD MATERIAL: Rust-Resistant Metal

2.14

COMPONENT

Radial Ball Bearing

5U536

16 x 35 x 11 Radial Bearing, Double Shield, 16mm Bore

UNIT MM SHEET

1 of 1