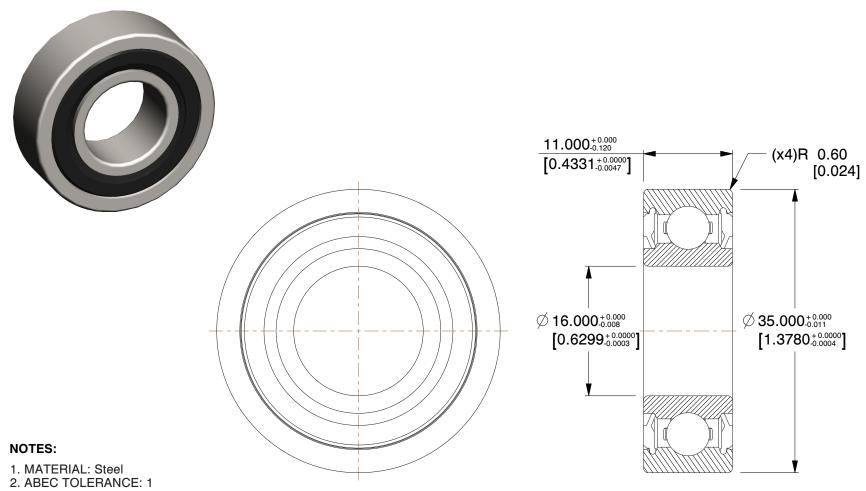

3. TYPE: Double Sealed

4. ITEM: Radial Ball Bearing 5. LUBRICATION: SRI#2 Grease

6. STATIC LOAD CAPACITY: 805Lb.

7. TEMP. RANGE: -20°F to 250°F

8. DYNAMIC LOAD CAPACITY: 1,740Lb.

9. SEAL MATERIAL: Synthetic Rubber Molded to a Steel Plate

2.14

**COMPONENT** 

|                                           | UNIT |
|-------------------------------------------|------|
| 5U534                                     | MM   |
| 16 x 35 x 11 Radial Bearing, Double Seal, | SHEE |
| 16mm Bore Dia                             |      |