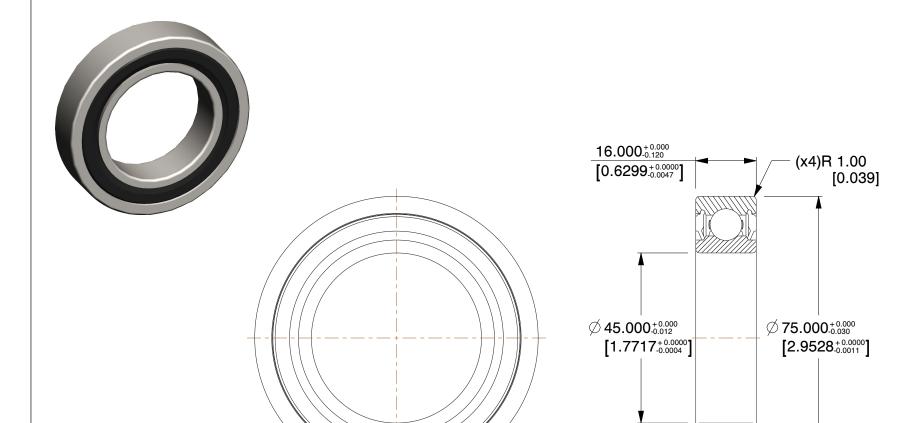

## **NOTES:**

1. MATERIAL: Steel 2. ABEC TOLERANCE: 1

3. TYPE: Double Sealed 4. ITEM: Radial Ball Bearing

5. LUBRICATION: SRI#2 Grease 6. TEMP. RANGE: -20°F to 250°F

7. STATIC LOAD CAPACITY: 3,400Lb.

8. DYNAMIC LOAD CAPACITY: 4,700Lb.

9. SHIELD MATERIAL: Rust-Resistant Metal

100 Grainger Parkway, Lake Forest, Illinois 60045-5201 1-(800) GRAINGER, 1-(800) 472-4643, (847) 535-1000 www.grainger.com

This file and any associated information and specifications are provided for reference and evaluation purposes only, and is subject to change without notice. Grainger makes no representations, warranties or guarantees as to the appropriateness, accuracy, completeness, or suitability for any purpose, of the file, information or specifications. You are solely responsible for the use of the file, information or specifications.

1.00

5U505

COMPONENT

45 x 75 x 16 Radial Bearing, Double Sea 45mm Bore Dia

|     | · ·    |
|-----|--------|
|     | UNIT   |
|     | MM     |
| al, | SHEET  |
|     | 1 of 1 |

Radial Ball Bearing