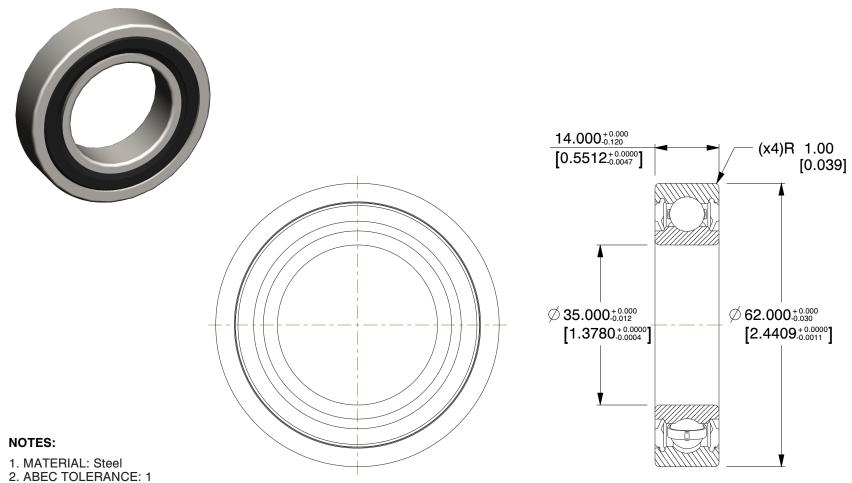

3. TYPE: Double Sealed

4. ITEM: Radial Ball Bearing

5. LUBRICATION: SRI#2 Grease

6. STATIC LOAD CAPACITY: 2,310Lb.

7. TEMP. RANGE: -20°F to 250°F

8. DYNAMIC LOAD CAPACITY: 3,600Lb.

9. SEAL MATERIAL: Synthetic Rubber Molded to a Steel Plate

dential, at is disclose xcept

1.21

5U501

COMPONENT

35 x 62 x 14 Radial Bearing, Double Seal 35mm Bore Dia

| ŭ   |        |
|-----|--------|
|     | UNIT   |
|     | MM     |
| al, | SHEET  |
|     | 1 of 1 |