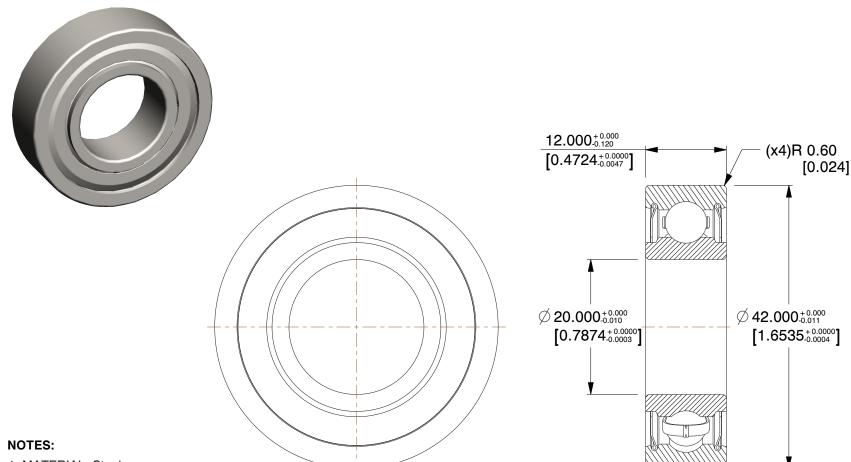

1. MATERIAL: Steel 2. ABEC TOLERANCE: 1 3. TYPE: Double Shielded

4. ITEM: Radial Ball Bearing

5. LUBRICATION: SRI#2 Grease 6. TEMP. RANGE: -20°F to 250°F

7. STATIC LOAD CAPACITY: 1,140Lb. 8. DYNAMIC LOAD CAPACITY: 2,110Lb.

9. SHIELD MATERIAL: Rust-Resistant Metal

1.79

COMPONENT

20 x 42 x 12 Radial Bearing, Double Shield, 20mm Bore

Radial Ball Bearing UNIT 5U498 MM SHEET

1 of 1