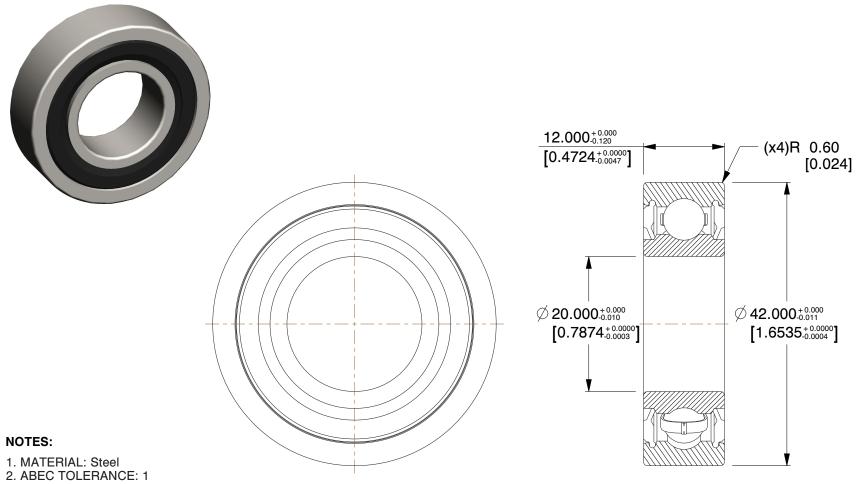

3. TYPE: Double Sealed

4. ITEM: Radial Ball Bearing5. LUBRICATION: SRI#2 Grease

6. STATIC LOAD CAPACITY: 1,140Lb.

7. TEMP. RANGE: -20°F to 250°F

8. DYNAMIC LOAD CAPACITY: 2,110Lb.

9. SEAL MATERIAL: Synthetic Rubber Molded to a Steel Plate

1.79

COMPONENT

Radial Ball Bearing

5U497

20 x 42 x 12 RadialBallBearing, Dbl Sealed, 20mm, Bore D MM SHEET

1 of 1