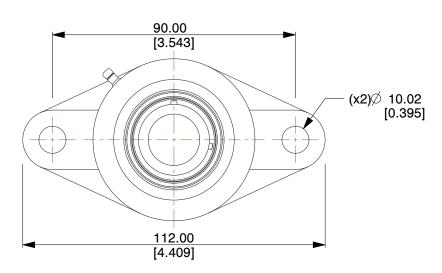

## NOTES:

- 1. BEARING INSERT TYPE: Ball
- 2. ITEM: 2-Bolt Flange Bearing
- 3. TEMP. RANGE: -40°F to 250°F
- 4. SHAFT LOCKING TYPE: Eccentric Locking Collar
- 5. STATIC LOAD CAPACITY: 1530Lb.
- 6. DYNAMIC LOAD CAPACITY: 2270Lb.
- 7. BEARING INSERT MATERIAL: 52100 Chrome Steel
- 8. BEARING HOUSING MATERIAL TYPE: Cast Iron
- 9. BEARING LUBRICATION: Caltex FM EP or Equivalent USDA-H1 Grease

## COMPONENT

2-Bolt Flange Bearing

## 5TPY2

Flange Bearing, 2-Bolt, Ball, 3/4" Bore

MM SHEET

UNIT

1 of 1