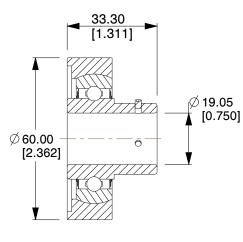

## NOTES:

- 1. BEARING INSERT TYPE: Ball
- 2. ITEM: 2-Bolt Flange Bearing
- 3. TEMP. RANGE: -40°F to 250°F
- 4. SHAFT LOCKING TYPE: Eccentric Locking Collar
- 5. STATIC LOAD CAPACITY: 1530Lb.
- 6. DYNAMIC LOAD CAPACITY: 2270Lb.
- 7. BEARING INSERT MATERIAL: 52100 Chrome Steel
- 8. BEARING HOUSING MATERIAL TYPE: Cast Iron
- 9. BEARING LUBRICATION: Caltex FM EP or Equivalent USDA-H1 Grease

## COMPONENT

2-Bolt Flange Bearing

## 5TPY2

Flange Bearing, 2-Bolt, Ball, 3/4" Bore

MM SHEET

UNIT

1 of 1