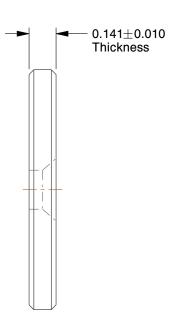

## COMPONENT

Countersunk Washer

5TA62

Countersunk Washer, #10, 1 1/4OD

INCH
SHEET

1 of 1

UNIT