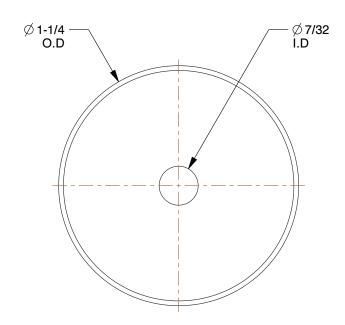

## COMPONENT

Countersunk Washer

5TA62

Countersunk Washer, #10, 1 1/4OD

INCH
SHEET

1 of 1

UNIT