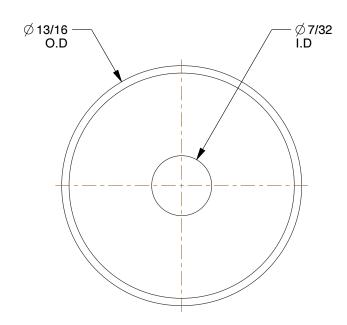

| COMPONENT                                          | Countersunk Washer |        |
|----------------------------------------------------|--------------------|--------|
| <b>5TA60</b> Countersunk Washer, #10, 13/16OD, Pk5 |                    | UNIT   |
|                                                    |                    | INCH   |
|                                                    |                    | SHEET  |
|                                                    |                    | 1 of 1 |