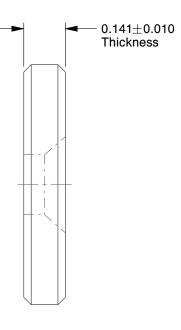

| COMPONENT                                          | Countersunk Washer |        |
|----------------------------------------------------|--------------------|--------|
| <b>5TA60</b> Countersunk Washer, #10, 13/16OD, Pk5 |                    | UNIT   |
|                                                    |                    | INCH   |
|                                                    |                    | SHEET  |
|                                                    |                    | 1 of 1 |