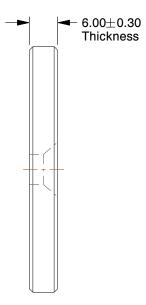

## **NOTES:**

1. FITS BOLT SIZE : M6 2. MATERIAL : Steel 3. FINISH : Black Oxide

4. ROCKWELL HARDNESS : B84

5. APPLICATION: For Finished Appearance 6. FOR USE WITH: Flat Socket Head Cap Screw

100 Grainger Parkway, Lake Forest, Illinois 60045-5201 1-(800) GRAINGER, 1-(800) 472-4643, (847) 535-1000 www.grainger.com This file and any associated information and specifications are provided for reference and evaluation purposes only, and is subject to change without notice. Grainger makes no representations, warranties or guarantees as to the appropriateness, accuracy, completeness, or suitability for any purpose, of the file, information or specifications. You are solely responsible for the use of the file, information or specifications.

1.25

COMPONENT

Countersunk Washer

5TA57

Countersunk Washer, M6, 52mm OD

MM SHEET

UNIT

1 of 1