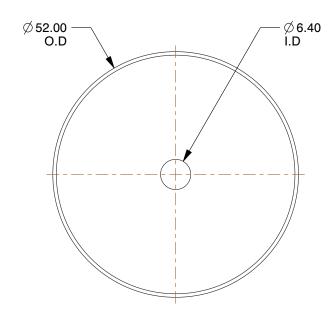

## **NOTES:**

1. FITS BOLT SIZE : M6 2. MATERIAL : Steel 3. FINISH : Black Oxide

4. ROCKWELL HARDNESS : B84

5. APPLICATION: For Finished Appearance 6. FOR USE WITH: Flat Socket Head Cap Screw

100 Grainger Parkway, Lake Forest, Illinois 60045-5201 1-(800) GRAINGER, 1-(800) 472-4643, (847) 535-1000 www.grainger.com This file and any associated information and specifications are provided for reference and evaluation purposes only, and is subject to change without notice. Grainger makes no representations, warranties or guarantees as to the appropriateness, accuracy, completeness, or suitability for any purpose, of the file, information or specifications. You are solely responsible for the use of the file, information or specifications.

1.25

COMPONENT

Countersunk Washer

5TA57

Countersunk Washer, M6, 52mm OD

MM SHEET

UNIT

1 of 1