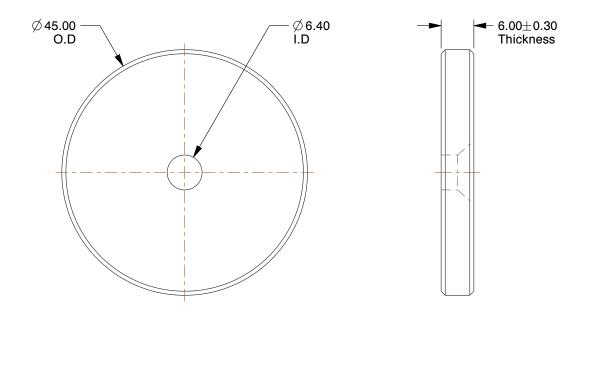

## NOTES:

- 1. FITS BOLT SIZE : M6
- 2. MATERIAL : Steel 3. FINISH : Black Oxide
- 4. ROCKWELL HARDNESS : B84
  5. APPLICATION : For Finished Appearance
  6. FOR USE WITH : Flat Socket Head Cap Screw

|   |                                                                                                                                  |                                                                                                                                                                                                                                                                                                                                       |                                                                                                                                          |                      | COMPONENT                       | Countersunk Wa | asher |   |
|---|----------------------------------------------------------------------------------------------------------------------------------|---------------------------------------------------------------------------------------------------------------------------------------------------------------------------------------------------------------------------------------------------------------------------------------------------------------------------------------|------------------------------------------------------------------------------------------------------------------------------------------|----------------------|---------------------------------|----------------|-------|---|
|   | <b>GRAINGER</b>                                                                                                                  | This file and any associated information and specifications<br>are provided for reference and evaluation purposes only,<br>GRAINGER. It contains confid                                                                                                                                                                               |                                                                                                                                          | ntains confidential, | 5TA56                           |                | UNIT  |   |
|   | 100 Grainger Parkway, Lake Forest, Illinois 60045-5201<br>1-(800) GRAINGER, 1-(800) 472-4643, (847) 535-1000<br>www.grainger.com | and is subject to change without notice. Grainger makes<br>no representations, warranties or guarantees as to the<br>appropriateness, accuracy, completeness, or suitability<br>for any purpose, of the file, information or specifications.<br>You are solely responsible for the use of the file,<br>information or specifications. | proprietary information that is<br>GRAINGER property. Do not disclose<br>to or duplicate for others except<br>as authorized by GRAINGER. |                      |                                 |                | MM    |   |
|   |                                                                                                                                  |                                                                                                                                                                                                                                                                                                                                       |                                                                                                                                          |                      |                                 |                | SHEET | - |
| w |                                                                                                                                  |                                                                                                                                                                                                                                                                                                                                       | SCALE                                                                                                                                    | 1.44                 | Countersunk Washer, M6, 45mm OD | 1 of 1         |       |   |