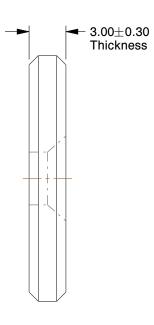

## **NOTES:**

1. FITS BOLT SIZE : M4 2. MATERIAL : Steel 3. FINISH : Black Oxide

4. ROCKWELL HARDNESS: B84

5. APPLICATION: For Finished Appearance 6. FOR USE WITH: Flat Socket Head Cap Screw



100 Grainger Parkway, Lake Forest, Illinois 60045-5201 1-(800) GRAINGER, 1-(800) 472-4643, (847) 535-1000 www.grainger.com This file and any associated information and specifications are provided for reference and evaluation purposes only, and is subject to change without notice. Grainger makes no representations, warranties or guarantees as to the appropriateness, accuracy, completeness, or suitability for any purpose, of the file, information or specifications. You are solely responsible for the use of the file, information or specifications.

This drawing is the property of GRAINGER. It cont