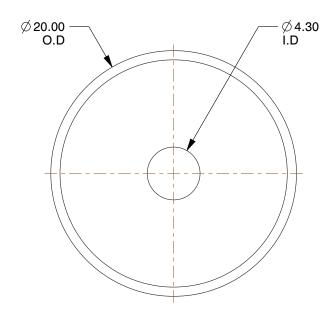

## **NOTES:**

1. FITS BOLT SIZE : M4 2. MATERIAL : Steel 3. FINISH : Black Oxide

4. ROCKWELL HARDNESS: B84

5. APPLICATION: For Finished Appearance 6. FOR USE WITH: Flat Socket Head Cap Screw



100 Grainger Parkway, Lake Forest, Illinois 60045-5201 1-(800) GRAINGER, 1-(800) 472-4643, (847) 535-1000 www.grainger.com This file and any associated information and specifications are provided for reference and evaluation purposes only, and is subject to change without notice. Grainger makes no representations, warranties or guarantees as to the appropriateness, accuracy, completeness, or suitability for any purpose, of the file, information or specifications. You are solely responsible for the use of the file, information or specifications.

This drawing is the property of GRAINGER. It co