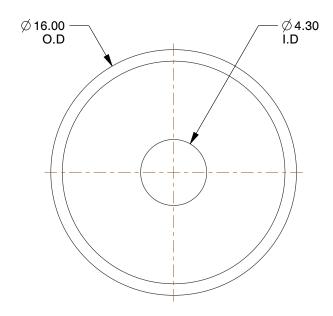

## NOTES:

1. FITS BOLT SIZE : M4 2. MATERIAL : Steel 3. FINISH : Black Oxide

4. ROCKWELL HARDNESS: B84

5. APPLICATION: For Finished Appearance 6. FOR USE WITH: Flat Socket Head Cap Screw

100 Grainger Parkway, Lake Forest, Illinois 60045-5201 1-(800) GRAINGER, 1-(800) 472-4643, (847) 535-1000 www.grainger.com This file and any associated information and specifications are provided for reference and evaluation purposes only, and is subject to change without notice. Grainger makes no representations, warranties or guarantees as to the appropriateness, accuracy, completeness, or suitability for any purpose, of the file, information or specifications. You are solely responsible for the use of the file, information or specifications.

4.06

COMPONENT

Countersunk Washer

5TA48

Countersunk Washer, M4, 16mm OD, PK5

MM SHEET

UNIT

1 of 1