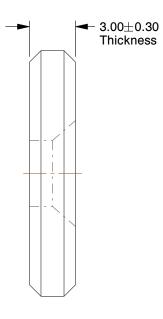

## NOTES:

1. FITS BOLT SIZE : M4 2. MATERIAL : Steel 3. FINISH : Black Oxide

4. ROCKWELL HARDNESS: B84

5. APPLICATION: For Finished Appearance 6. FOR USE WITH: Flat Socket Head Cap Screw

100 Grainger Parkway, Lake Forest, Illinois 60045-5201 1-(800) GRAINGER, 1-(800) 472-4643, (847) 535-1000 www.grainger.com This file and any associated information and specifications are provided for reference and evaluation purposes only, and is subject to change without notice. Grainger makes no representations, warranties or guarantees as to the appropriateness, accuracy, completeness, or suitability for any purpose, of the file, information or specifications. You are solely responsible for the use of the file, information or specifications.

4.06

COMPONENT

Countersunk Washer

5TA48

Countersunk Washer, M4, 16mm OD, PK5

MM SHEET

UNIT

1 of 1