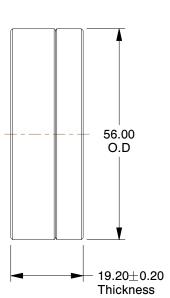

5TA

COMPONENT

Spherical Washer, 18-8, M30, 56mm OD, F

| Spherical Washer |        |
|------------------|--------|
|                  | UNIT   |
| 21               | MM     |
| M30, 56mm OD, Pr | SHEET  |
|                  | 1 of 1 |