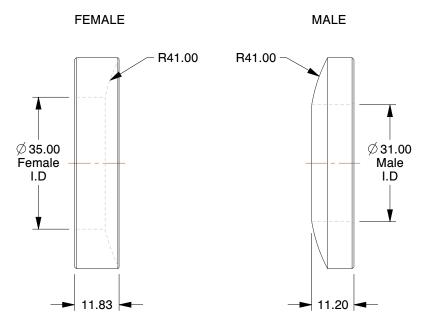

## NOTES:

1. FITS BOLT SIZE: M30

2. MATERIAL: 18-8 Stainless Steel

3. FINISH: Plain

4. ROCKWELL HARDNESS: B83 to B95

5. APPLICATION: Used to Compensate for Uneven Surfaces

6. INCLUDES: 1 Male Washer and 1 Female Washer