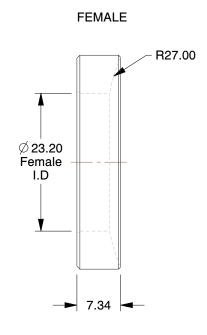

## **NOTES:**

1. FITS BOLT SIZE : M20 2. MATERIAL : Steel 3. FINISH : Black Oxide

4. ROCKWELL HARDNESS : B68

5. APPLICATION : Used to Compensate for Uneven Surfaces

6. INCLUDES: 1 Male Washer and 1 Female Washer



100 Grainger Parkway, Lake Forest, Illinois 60045-5201 1-(800) GRAINGER, 1-(800) 472-4643, (847) 535-1000 www.grainger.com This file and any associated information and specifications are provided for reference and evaluation purposes only, and is subject to change without notice. Grainger makes no representations, warranties or guarantees as to the appropriateness, accuracy, completeness, or suitability for any purpose, of the file, information or specifications. You are solely responsible for the use of the file, information or specifications.

This drawing is the pro