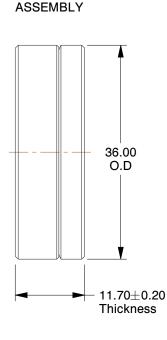

5TA16

COMPONENT

Spherical Washer, Stl, M20, 36mm OD, P

| Spherical Washer |        |
|------------------|--------|
| 16               | UNIT   |
|                  | MM     |
| 20, 36mm OD, Pr  | SHEET  |
|                  | 1 of 1 |