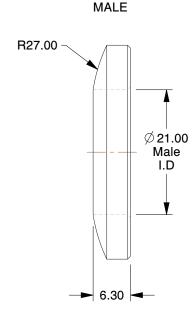

## **NOTES:**

1. FITS BOLT SIZE : M20 2. MATERIAL : Steel 3. FINISH : Black Oxide

4. ROCKWELL HARDNESS : B68

5. APPLICATION : Used to Compensate for Uneven Surfaces

6. INCLUDES: 1 Male Washer and 1 Female Washer



100 Grainger Parkway, Lake Forest, Illinois 60045-5201 1-(800) GRAINGER, 1-(800) 472-4643, (847) 535-1000 www.grainger.com This file and any associated information and specifications are provided for reference and evaluation purposes only, and is subject to change without notice. Grainger makes no representations, warranties or guarantees as to the appropriateness, accuracy, completeness, or suitability for any purpose, of the file, information or specifications. You are solely responsible for the use of the file, information or specifications.

This drawing is the prope