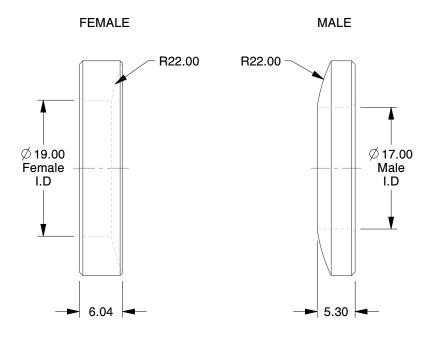

## NOTES:

1. FITS BOLT SIZE: M16

2. MATERIAL: 18-8 Stainless Steel

3. FINISH: Plain

4. ROCKWELL HARDNESS: B83 to B95

5. APPLICATION: Used to Compensate for Uneven Surfaces

6. INCLUDES: 1 Male Washer and 1 Female Washer

1.89

COMPONENT

Spherical Washer

30.00

O.D

 $-9.60\pm0.20$  Thickness

5TA15

**ASSEMBLY** 

Spherical Washer, 18-8, M16, 30mm OD, Pr

MM

SHEET 1 of 1