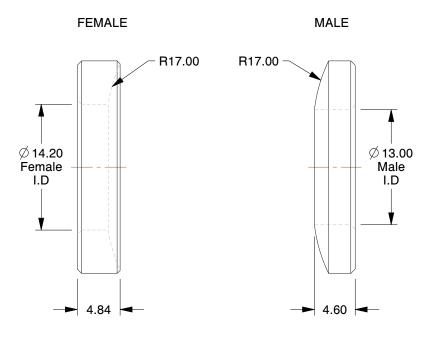

## NOTES:

1. FITS BOLT SIZE: M12

2. MATERIAL: 18-8 Stainless Steel

3. FINISH: Plain

4. ROCKWELL HARDNESS: B83 to B95

5. APPLICATION: Used to Compensate for Uneven Surfaces

6. INCLUDES: 1 Male Washer and 1 Female Washer