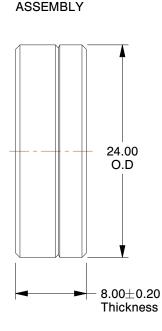

2.34

COMPONENT

Spherical Washer

5TA13

Spherical Washer, 18-8, M12, 24mm OD, Pr

MM SHEET

1 of 1