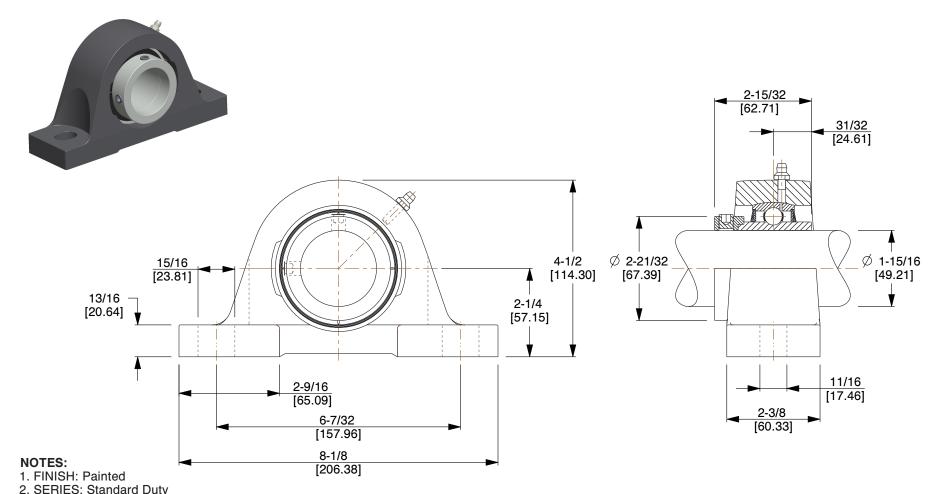

2. SERIES: Standard Duty

- 3. NUMBER OF BOLTS: 2
- 4. BEARING INSERT TYPE: Ball 5. TEMP. RANGE: -20 °F to 250 °F
- 6. SHAFT LOCKING TYPE: Eccentric Locking Collar
- 7. LOAD CAPACITY: Static 5200 Lb. / Dynamic 7900 Lb.
- 8. BEARING LUBRICATION: Shell Alvania #3 or NLGI #3 Equivalent
- 9. BEARING MATERIAL: Housing Cast Iron / Insert 52100 Chrome Steel