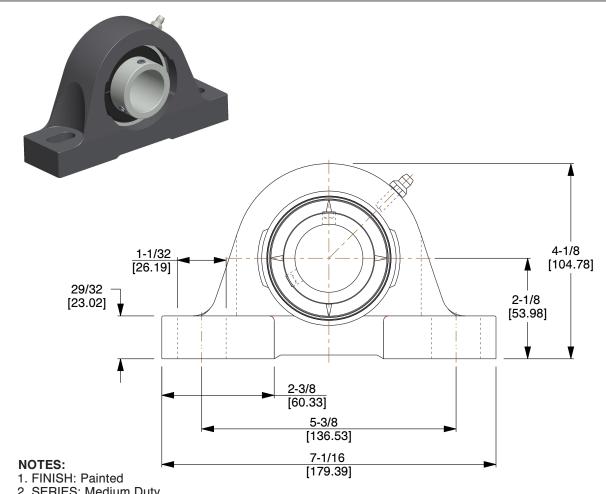

2. SERIES: Medium Duty

- 3. NUMBER OF BOLTS: 2
- 4. BEARING INSERT TYPE: Ball 5. TEMP. RANGE: -20 °F to 250 °F 6. SHAFT LOCKING TYPE: Set Screw
- 7. LOAD CAPACITY: Static 4000 Lb. / Dynamic 6550 Lb.
- 8. BEARING LUBRICATION: Shell Alvania #3 or NLGI #3 Equivalent
- 9. BEARING MATERIAL: Housing Cast Iron / Insert 52100 Chrome Steel

0.493

COMPONENT

Pillow Block Bearing

5RYY1

Pillow Block Bearing, Ball, 1-7/16" Bore

UNIT INCH

SHEET

1 of 1