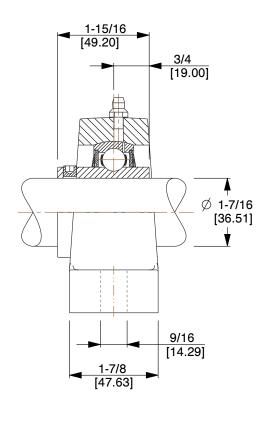

0.493

COMPONENT

Pillow Block Bearing

5RYY1

Pillow Block Bearing, Ball, 1-7/16" Bore

UNIT INCH

SHEET

1 of 1