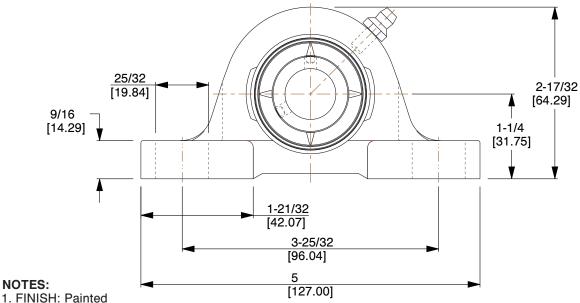

1. FINISH: Painted

2. SERIES: Standard Duty

- 3. NUMBER OF BOLTS: 2
- 4. BEARING INSERT TYPE: Ball 5. TEMP. RANGE: -20 °F to 250 °F 6. SHAFT LOCKING TYPE: Set Screw
- 7. LOAD CAPACITY: Static 1500 Lb. / Dynamic 2890 Lb.
- 8. BEARING LUBRICATION: Shell Alvania #3 or NLGI #3 Equivalent
- 9. BEARING MATERIAL: Housing Cast Iron / Insert 52100 Chrome Steel

0.706

COMPONENT

Pillow Block Bearing

5RYX1

Pillow Block Bearing, Ball, 3/4" Bore

INCH SHEET

UNIT

1 of 1