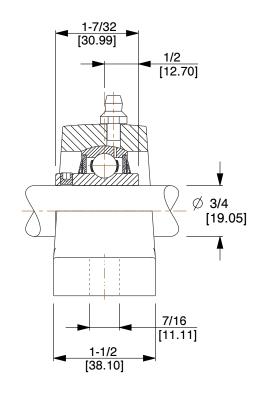

1. FINISH: Painted

2. SERIES: Standard Duty

- 3. NUMBER OF BOLTS: 2
- 4. BEARING INSERT TYPE: Ball 5. TEMP. RANGE: -20 °F to 250 °F 6. SHAFT LOCKING TYPE: Set Screw
- 7. LOAD CAPACITY: Static 1500 Lb. / Dynamic 2890 Lb.
- 8. BEARING LUBRICATION: Shell Alvania #3 or NLGI #3 Equivalent
- 9. BEARING MATERIAL: Housing Cast Iron / Insert 52100 Chrome Steel

0.706

COMPONENT

Pillow Block Bearing

5RYX1

Pillow Block Bearing, Ball, 3/4" Bore

INCH SHEET

UNIT

1 of 1