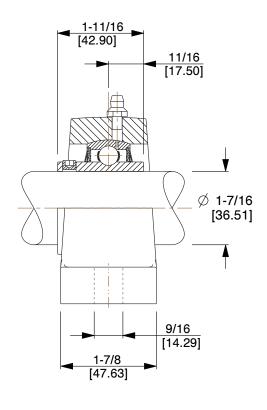

SCALE

0.532

COMPONENT

Pillow Block Bearing

5RYT5

Pillow Block Bearing, Ball, 1-7/16" Bore

INCH

SHEET