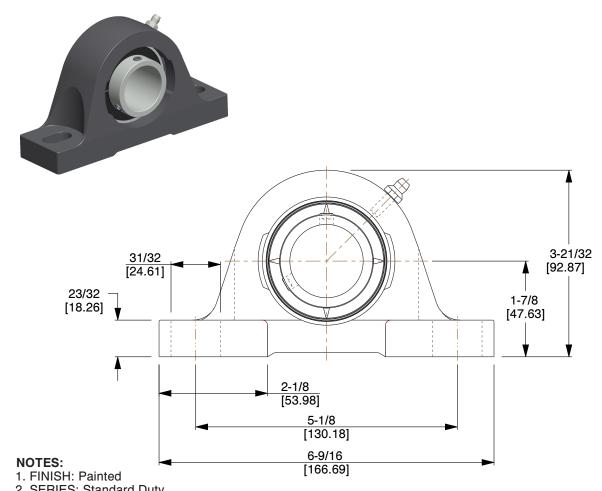

2. SERIES: Standard Duty

- 3. NUMBER OF BOLTS: 2
- 4. BEARING INSERT TYPE: Ball
  5. TEMP. RANGE: -20 °F to 250 °F
  6. SHAFT LOCKING TYPE: Set Screw
- 7. LOAD CAPACITY: Static 3450 Lb. / Dynamic 5750 Lb.
- 8. BEARING LUBRICATION: Shell Alvania #3 or NLGI #3 Equivalent
- 9. BEARING MATERIAL: Housing Cast Iron / Insert 52100 Chrome Steel