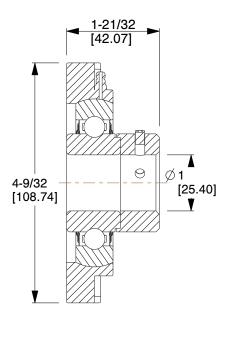

## NOTES:

- 1. ITEM: 4-Bolt Flange Bearing
- 2. BEARING INSERT TYPE: Ball
- 3. TEMP. RANGE: -20°F to 250°F
- 4. STATIC LOAD CAPACITY: 2540Lb.
- 5. SHAFT LOCKING TYPE: Set Screw
- 6. DYNAMIC LOAD CAPACITY: 4400Lb.
- 7. BEARING INSERT MATERIAL: 52100 Chrome Steel
- 8. BEARING HOUSING MATERIAL TYPE: Cast Iron
- 9. BEARING LUBRICATION: Shell Alvania #3 or NLGI #3 Equivalent

5RYN6

COMPONENT

Flange Bearing, 4-Bolt, Ball, 1" Bore

4-Bolt Flange Bearing UNIT INCH SHEET 1 of 1