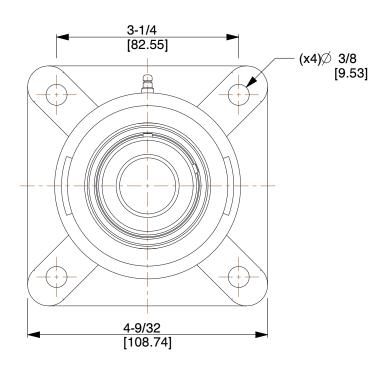

## NOTES:

- 1. ITEM: 4-Bolt Flange Bearing
- 2. BEARING INSERT TYPE: Ball
- 3. TEMP. RANGE: -20°F to 250°F
- 4. STATIC LOAD CAPACITY: 2540Lb.
- 5. SHAFT LOCKING TYPE: Set Screw
- 6. DYNAMIC LOAD CAPACITY: 4400Lb.
- 7. BEARING INSERT MATERIAL: 52100 Chrome Steel
- 8. BEARING HOUSING MATERIAL TYPE: Cast Iron
- 9. BEARING LUBRICATION: Shell Alvania #3 or NLGI #3 Equivalent

5RYN6

COMPONENT

Flange Bearing, 4-Bolt, Ball, 1" Bore

4-Bolt Flange Bearing UNIT INCH SHEET 1 of 1