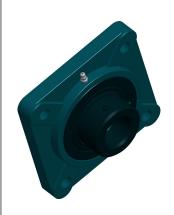

## NOTES:

- 1. ITEM: 4-Bolt Flange Bearing
- 2. BEARING INSERT TYPE: Ball
- 3. TEMP. RANGE: -20°F to 250°F
- 4. STATIC LOAD CAPACITY: 2540Lb.
- 5. SHAFT LOCKING TYPE: Set Screw
- 6. DYNAMIC LOAD CAPACITY: 4400Lb.
- 7. BEARING INSERT MATERIAL: 52100 Chrome Steel
- 8. BEARING HOUSING MATERIAL TYPE: Cast Iron
- 9. BEARING LUBRICATION: Shell Alvania #3 or NLGI #3 Equivalent

5RYN6

COMPONENT

Flange Bearing, 4-Bolt, Ball, 1" Bore

4-Bolt Flange Bearing UNIT INCH SHEET 1 of 1