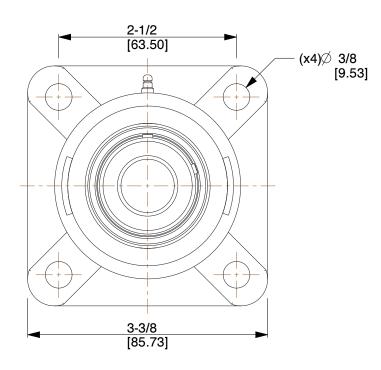

## NOTES:

- 1. ITEM: 4-Bolt Flange Bearing
- 2. BEARING INSERT TYPE: Ball
- 3. TEMP. RANGE: -20°F to 250°F
- 4. STATIC LOAD CAPACITY: 1500Lb.
- 5. SHAFT LOCKING TYPE: Set Screw
- 6. DYNAMIC LOAD CAPACITY: 2890Lb.
- 7. BEARING INSERT MATERIAL: 52100 Chrome Steel
- 8. BEARING HOUSING MATERIAL TYPE: Cast Iron
- 9. BEARING LUBRICATION: Shell Alvania #3 or NLGI #3 Equivalent

SCALE

0.75

COMPONENT

4-Bolt Flange Bearing

5RYN3

Flange Bearing, 4-Bolt, Ball, 3/4" Bore

INCH

UNIT