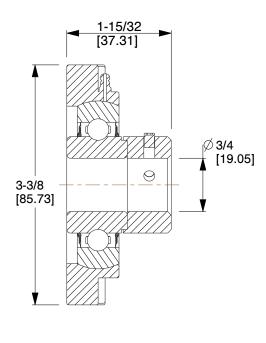

## NOTES:

- 1. ITEM: 4-Bolt Flange Bearing
- 2. BEARING INSERT TYPE: Ball
- 3. TEMP. RANGE: -20°F to 250°F
- 4. STATIC LOAD CAPACITY: 1500Lb.
- 5. SHAFT LOCKING TYPE: Set Screw
- 6. DYNAMIC LOAD CAPACITY: 2890Lb.
- 7. BEARING INSERT MATERIAL: 52100 Chrome Steel
- 8. BEARING HOUSING MATERIAL TYPE: Cast Iron
- 9. BEARING LUBRICATION: Shell Alvania #3 or NLGI #3 Equivalent

SCALE

0.75

COMPONENT

4-Bolt Flange Bearing

5RYN3

Flange Bearing, 4-Bolt, Ball, 3/4" Bore

INCH

UNIT