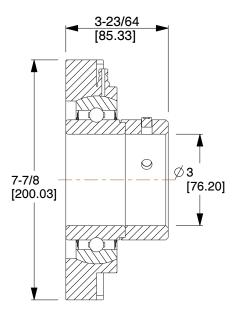

## NOTES:

- 1. ITEM: 4-Bolt Flange Bearing
- 2. BEARING INSERT TYPE: Ball
- 3. TEMP. RANGE: -20°F to 250°F
- 4. STATIC LOAD CAPACITY: 11,100Lb.5. SHAFT LOCKING TYPE: Set Screw
- 6. DYNAMIC LOAD CAPACITY: 14,900Lb.
- 7. BEARING INSERT MATERIAL: 52100 Chrome Steel 8. BEARING HOUSING MATERIAL TYPE: Cast Iron
- 9. BEARING LUBRICATION: Shell Alvania #3 or NLGI #3 Equivalent

0.75

COMPONENT

4-Bolt Flange Bearing

5RYN2

Flange Bearing, 4-Bolt, Ball, 3" Bore

INCH

SHEET

1 of 1