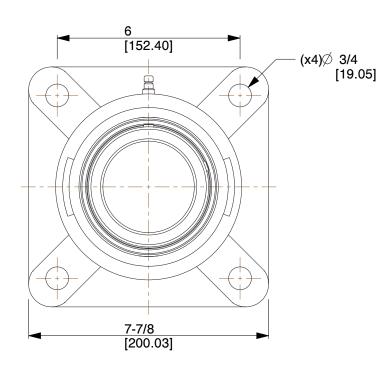

## NOTES:

- 1. ITEM: 4-Bolt Flange Bearing
- 2. BEARING INSERT TYPE: Ball
- 3. TEMP. RANGE: -20°F to 250°F
- 4. STATIC LOAD CAPACITY: 11,100Lb.5. SHAFT LOCKING TYPE: Set Screw
- 6. DYNAMIC LOAD CAPACITY: 14,900Lb.
- 7. BEARING INSERT MATERIAL: 52100 Chrome Steel 8. BEARING HOUSING MATERIAL TYPE: Cast Iron
- 9. BEARING LUBRICATION: Shell Alvania #3 or NLGI #3 Equivalent

0.75

COMPONENT

4-Bolt Flange Bearing

5RYN2

Flange Bearing, 4-Bolt, Ball, 3" Bore

INCH

SHEET

1 of 1