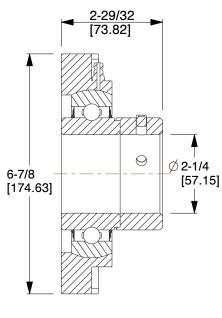

## NOTES:

- 1. ITEM: 4-Bolt Flange Bearing
- 2. BEARING INSERT TYPE: Ball
- 3. TEMP. RANGE: -20°F to 250°F
- 4. STATIC LOAD CAPACITY: 8150Lb.
- 5. SHAFT LOCKING TYPE: Set Screw
- 6. DYNAMIC LOAD CAPACITY: 11,800Lb.
- 7. BEARING INSERT MATERIAL: 52100 Chrome Steel
- 8. BEARING HOUSING MATERIAL TYPE: Cast Iron
- 9. BEARING LUBRICATION: Shell Alvania #3 or NLGI #3 Equivalent

SCALE

0.75

COMPONENT

4-Bolt Flange Bearing

5RYL4

Flange Bearing, 4-Bolt, Ball, 2-1/4" Bore

INCH SHEET

UNIT