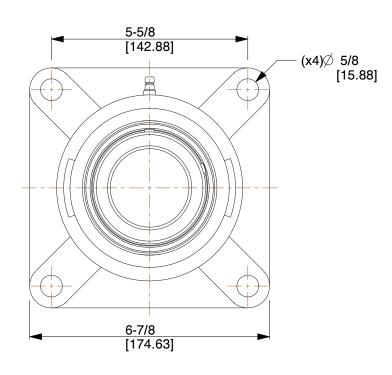

## NOTES:

- 1. ITEM: 4-Bolt Flange Bearing
- 2. BEARING INSERT TYPE: Ball
- 3. TEMP. RANGE: -20°F to 250°F
- 4. STATIC LOAD CAPACITY: 8150Lb.
- 5. SHAFT LOCKING TYPE: Set Screw
- 6. DYNAMIC LOAD CAPACITY: 11,800Lb.
- 7. BEARING INSERT MATERIAL: 52100 Chrome Steel
- 8. BEARING HOUSING MATERIAL TYPE: Cast Iron
- 9. BEARING LUBRICATION: Shell Alvania #3 or NLGI #3 Equivalent

SCALE

0.75

COMPONENT

4-Bolt Flange Bearing

5RYL4

Flange Bearing, 4-Bolt, Ball, 2-1/4" Bore

INCH SHEET

UNIT