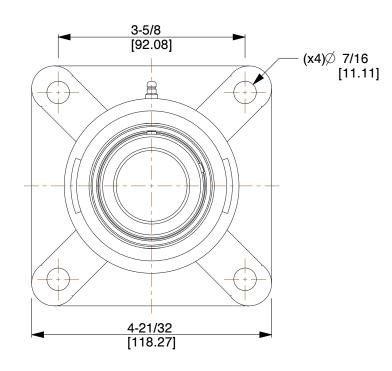

## NOTES:

- 1. ITEM: 4-Bolt Flange Bearing
- 2. BEARING INSERT TYPE: Ball
- 3. TEMP. RANGE: -20°F to 250°F
- 4. STATIC LOAD CAPACITY: 3450Lb.
- 5. SHAFT LOCKING TYPE: Set Screw
- 6. DYNAMIC LOAD CAPACITY: 5750Lb.
- 7. BEARING INSERT MATERIAL: 52100 Chrome Steel
- 8. BEARING HOUSING MATERIAL TYPE: Cast Iron
- 9. BEARING LUBRICATION: Shell Alvania #3 or NLGI #3 Equivalent

COMPONENT

4-Bolt Flange Bearing

5RYK5

Flange Bearing, 4-Bolt, Ball, 1-3/8" Bore

INCH

UNIT

SHEET 1 of 1