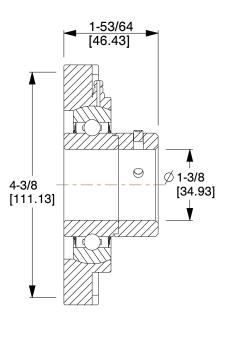

## NOTES:

- 1. ITEM: 4-Bolt Flange Bearing
- 2. BEARING INSERT TYPE: Ball
- 3. TEMP. RANGE: -20°F to 250°F
- 4. STATIC LOAD CAPACITY: 3450Lb.
- 5. SHAFT LOCKING TYPE: Set Screw
- 6. DYNAMIC LOAD CAPACITY: 5750Lb.
- 7. BEARING INSERT MATERIAL: 52100 Chrome Steel
- 8. BEARING HOUSING MATERIAL TYPE: Cast Iron
- 9. BEARING LUBRICATION: Shell Alvania #3 or NLGI #3 Equivalent

COMPONENT

4-Bolt Flange Bearing

5RYK5

Flange Bearing, 4-Bolt, Ball, 1-3/8" Bore

INCH

UNIT

SHEET 1 of 1