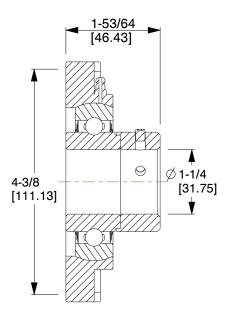

## NOTES:

- 1. ITEM: 4-Bolt Flange Bearing
- 2. BEARING INSERT TYPE: Ball
- 3. TEMP. RANGE: -20°F to 250°F
- 4. STATIC LOAD CAPACITY: 3,450Lb.
- 5. SHAFT LOCKING TYPE: Set Screw
- 6. DYNAMIC LOAD CAPACITY: 5750Lb.
- 7. BEARING INSERT MATERIAL: 52100 Chrome Steel
- 8. BEARING HOUSING MATERIAL TYPE: Cast Iron
- 9. BEARING LUBRICATION: Shell Alvania #3 or NLGI #3 Equivalent

SCALE

0.75

**COMPONENT** 

4-Bolt Flange Bearing

5RYJ8

Flange Bearing, 4-Bolt, Ball, 1-1/4" Bore

INCH

UNIT