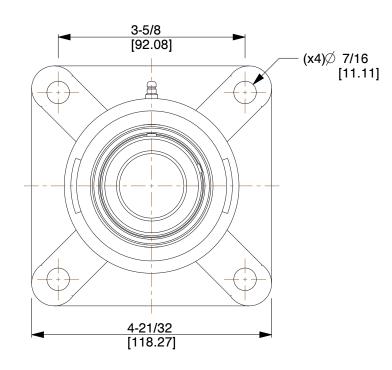

## NOTES:

- 1. ITEM: 4-Bolt Flange Bearing
- 2. BEARING INSERT TYPE: Ball
- 3. TEMP. RANGE: -20°F to 250°F
- 4. STATIC LOAD CAPACITY: 3,450Lb.
- 5. SHAFT LOCKING TYPE: Set Screw
- 6. DYNAMIC LOAD CAPACITY: 5750Lb.
- 7. BEARING INSERT MATERIAL: 52100 Chrome Steel
- 8. BEARING HOUSING MATERIAL TYPE: Cast Iron
- 9. BEARING LUBRICATION: Shell Alvania #3 or NLGI #3 Equivalent

SCALE

0.75

**COMPONENT** 

4-Bolt Flange Bearing

5RYJ8

Flange Bearing, 4-Bolt, Ball, 1-1/4" Bore

INCH

UNIT