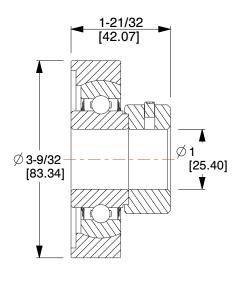

## NOTES:

- 1. ITEM: 2-Bolt Flange Bearing
- 2. BEARING INSERT TYPE: Ball
- 3. TEMP. RANGE: -20°F to 250°F
- 4. SHAFT LOCKING TYPE: Set Screw
- 5. STATIC LOAD CAPACITY: 2540Lb.
- 6. DYNAMIC LOAD CAPACITY: 4400Lb.
- 7. BEARING INSERT MATERIAL: 52100 Chrome Steel
- 8. BEARING HOUSING MATERIAL TYPE: Cast Iron
- 9. BEARING LUBRICATION: Shell Alvania #3 or NLGI #3 Equivalent