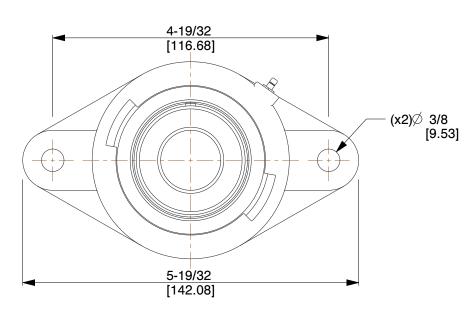

## NOTES:

- 1. ITEM: 2-Bolt Flange Bearing
- 2. BEARING INSERT TYPE: Ball
- 3. TEMP. RANGE: -20°F to 250°F
- 4. SHAFT LOCKING TYPE: Set Screw
- 5. STATIC LOAD CAPACITY: 2540Lb.
- 6. DYNAMIC LOAD CAPACITY: 4400Lb.
- 7. BEARING INSERT MATERIAL: 52100 Chrome Steel
- 8. BEARING HOUSING MATERIAL TYPE: Cast Iron
- 9. BEARING LUBRICATION: Shell Alvania #3 or NLGI #3 Equivalent