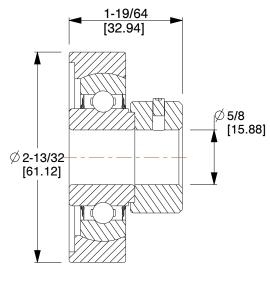

## NOTES:

- 1. ITEM: 2-Bolt Flange Bearing
- 2. BEARING INSERT TYPE: Ball
- 3. TEMP. RANGE: -20°F to 250°F
- 4. SHAFT LOCKING TYPE: Set Screw
- 5. STATIC LOAD CAPACITY: 1030Lb.
- 6. DYNAMIC LOAD CAPACITY: 2160Lb.
- 7. BEARING INSERT MATERIAL: 52100 Chrome Steel
- 8. BEARING HOUSING MATERIAL TYPE: Cast Iron
- 9. BEARING LUBRICATION: Shell Alvania #3 or NLGI #3 Equivalent

COMPONENT

2-Bolt Flange Bearing

5RYH4

Flange Bearing, 2-Bolt, Ball, 5/8" Bore

INCH SHEET

UNIT

1 of 1