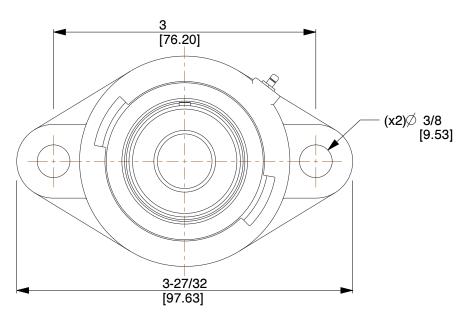

## NOTES:

- 1. ITEM: 2-Bolt Flange Bearing
- 2. BEARING INSERT TYPE: Ball
- 3. TEMP. RANGE: -20°F to 250°F
- 4. SHAFT LOCKING TYPE: Set Screw
- 5. STATIC LOAD CAPACITY: 1030Lb.
- 6. DYNAMIC LOAD CAPACITY: 2160Lb.
- 7. BEARING INSERT MATERIAL: 52100 Chrome Steel
- 8. BEARING HOUSING MATERIAL TYPE: Cast Iron
- 9. BEARING LUBRICATION: Shell Alvania #3 or NLGI #3 Equivalent

COMPONENT

2-Bolt Flange Bearing

5RYH4

Flange Bearing, 2-Bolt, Ball, 5/8" Bore

INCH SHEET

UNIT

1 of 1