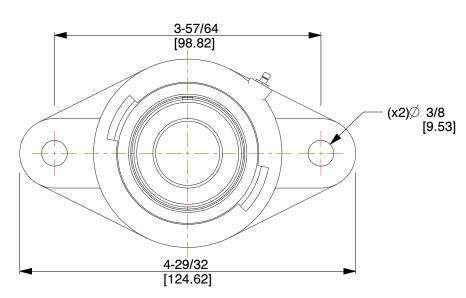

## NOTES:

- 1. ITEM: 2-Bolt Flange Bearing
- 2. BEARING INSERT TYPE: Ball
- 3. TEMP. RANGE: -20°F to 250°F
- 4. SHAFT LOCKING TYPE: Set Screw
- 5. STATIC LOAD CAPACITY: 1770Lb.
- 6. DYNAMIC LOAD CAPACITY: 3150Lb.
- 7. BEARING INSERT MATERIAL: 52100 Chrome Steel
- 8. BEARING HOUSING MATERIAL TYPE: Cast Iron
- 9. BEARING LUBRICATION: Shell Alvania #3 or NLGI #3 Equivalent

## COMPONENT

2-Bolt Flange Bearing

## 5RYG9

Flange Bearing, 2-Bolt, Ball, 15/16" Bore

INCH

UNIT

1 of 1