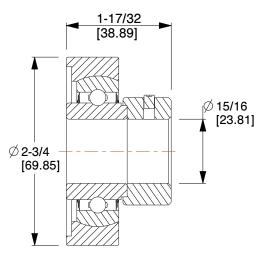

## NOTES:

- 1. ITEM: 2-Bolt Flange Bearing
- 2. BEARING INSERT TYPE: Ball
- 3. TEMP. RANGE: -20°F to 250°F
- 4. SHAFT LOCKING TYPE: Set Screw
- 5. STATIC LOAD CAPACITY: 1770Lb.
- 6. DYNAMIC LOAD CAPACITY: 3150Lb.
- 7. BEARING INSERT MATERIAL: 52100 Chrome Steel
- 8. BEARING HOUSING MATERIAL TYPE: Cast Iron
- 9. BEARING LUBRICATION: Shell Alvania #3 or NLGI #3 Equivalent

## COMPONENT

2-Bolt Flange Bearing

## 5RYG9

Flange Bearing, 2-Bolt, Ball, 15/16" Bore

INCH

UNIT

1 of 1