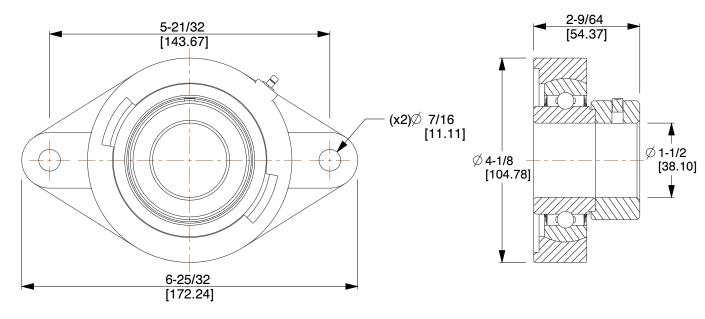

## NOTES:

- 1. ITEM: 2-Bolt Flange Bearing
- 2. BEARING INSERT TYPE: Ball
- 3. TEMP. RANGE: -20°F to 250°F
- 4. SHAFT LOCKING TYPE: Set Screw
- 5. STATIC LOAD CAPACITY: 4000Lb.
- 6. DYNAMIC LOAD CAPACITY: 6550Lb.
- 7. BEARING INSERT MATERIAL: 52100 Chrome Steel
- 8. BEARING HOUSING MATERIAL TYPE: Cast Iron
- 9. BEARING LUBRICATION: Shell Alvania #3 or NLGI #3 Equivalent

5RYF4

COMPONENT

Flange Bearing, 2-Bolt, Ball, 1-1/2" Bol

| 2-Bolt Flange Bearing |        |
|-----------------------|--------|
|                       | UNIT   |
| 4                     | INCH   |
| Ball, 1-1/2" Bore     | SHEET  |
|                       | 1 of 1 |