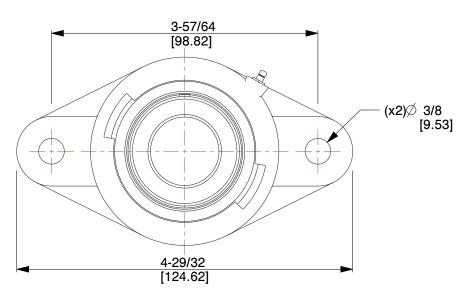

## NOTES:

- 1. ITEM: 2-Bolt Flange Bearing
- 2. BEARING INSERT TYPE: Ball
- 3. TEMP. RANGE: -20°F to 250°F
- 4. SHAFT LOCKING TYPE: Set Screw
- 5. STATIC LOAD CAPACITY: 1770Lb.
- 6. DYNAMIC LOAD CAPACITY: 3150Lb.
- 7. BEARING INSERT MATERIAL: 52100 Chrome Steel
- 8. BEARING HOUSING MATERIAL TYPE: Cast Iron
- 9. BEARING LUBRICATION: Shell Alvania #3 or NLGI #3 Equivalent

5RYF3

COMPONENT

Flange Bearing, 2-Bolt, Ball, 1" Bore

| 2-Bolt Flange Bearing |        |
|-----------------------|--------|
|                       | UNIT   |
| 3                     | INCH   |
| Ball, 1" Bore         | SHEET  |
|                       | 1 of 1 |