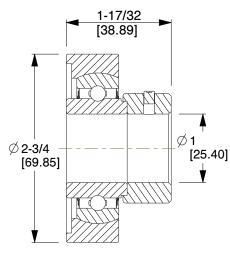

## NOTES:

- 1. ITEM: 2-Bolt Flange Bearing
- 2. BEARING INSERT TYPE: Ball
- 3. TEMP. RANGE: -20°F to 250°F
- 4. SHAFT LOCKING TYPE: Set Screw
- 5. STATIC LOAD CAPACITY: 1770Lb.
- 6. DYNAMIC LOAD CAPACITY: 3150Lb.
- 7. BEARING INSERT MATERIAL: 52100 Chrome Steel
- 8. BEARING HOUSING MATERIAL TYPE: Cast Iron
- 9. BEARING LUBRICATION: Shell Alvania #3 or NLGI #3 Equivalent

5RYF3

COMPONENT

Flange Bearing, 2-Bolt, Ball, 1" Bore

| 2-Bolt Flange Bearing |        |
|-----------------------|--------|
|                       | UNIT   |
| 3                     | INCH   |
| Ball, 1" Bore         | SHEET  |
|                       | 1 of 1 |