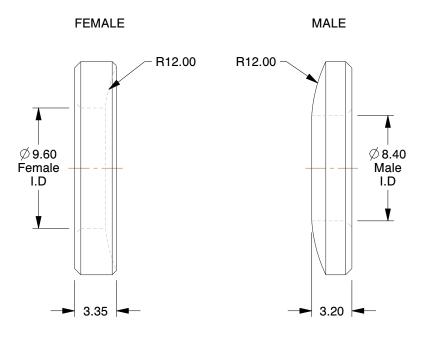

## NOTES:

1. FITS BOLT SIZE: M8

2. MATERIAL: 18-8 Stainless Steel

3. FINISH: Plain

4. ROCKWELL HARDNESS: B83 to B95

5. APPLICATION: Used to Compensate for Uneven Surfaces

6. INCLUDES: 1 Male Washer and 1 Female Washer