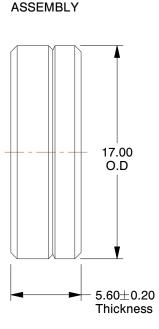

5RY99

COMPONENT

Spherical Washer, Stl, M10, 17mm OD, F

| Spherical Washer |        |
|------------------|--------|
|                  | UNIT   |
| 9                | MM     |
| 17mm OD, Pr      | SHEET  |
|                  | 1 of 1 |