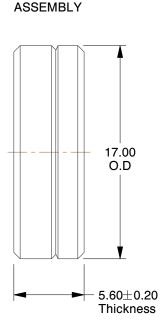

## **NOTES:**

1. FITS BOLT SIZE: M8 2. MATERIAL: Steel 3. FINISH: Black Oxide

4. ROCKWELL HARDNESS: B68

5. APPLICATION: Used to Compensate for Uneven Surfaces

6. INCLUDES: 1 Male Washer and 1 Female Washer



100 Grainger Parkway, Lake Forest, Illinois 60045-5201 1-(800) GRAINGER, 1-(800) 472-4643, (847) 535-1000 www.grainger.com

This file and any associated information and specifications are provided for reference and evaluation purposes only, and is subject to change without notice. Grainger makes no representations, warranties or quarantees as to the appropriateness, accuracy, completeness, or suitability for any purpose, of the file, information or specifications. You are solely responsible for the use of the file. information or specifications.

This drawing is the property of