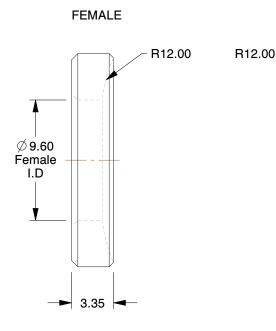

## **NOTES:**

1. FITS BOLT SIZE: M8 2. MATERIAL: Steel 3. FINISH: Black Oxide

4. ROCKWELL HARDNESS: B68

5. APPLICATION: Used to Compensate for Uneven Surfaces

6. INCLUDES: 1 Male Washer and 1 Female Washer



100 Grainger Parkway, Lake Forest, Illinois 60045-5201 1-(800) GRAINGER, 1-(800) 472-4643, (847) 535-1000 www.grainger.com

This file and any associated information and specifications are provided for reference and evaluation purposes only, and is subject to change without notice. Grainger makes no representations, warranties or quarantees as to the appropriateness, accuracy, completeness, or suitability for any purpose, of the file, information or specifications. You are solely responsible for the use of the file. information or specifications.

This drawing is the property o