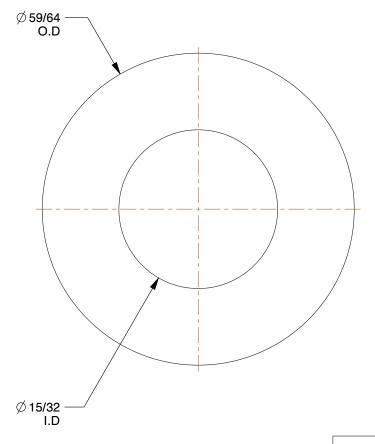

## **NOTES:**

1. MATERIAL: Through Hardened Steel

2. FINISH: Zinc Yellow 3. FITS BOLT SIZES: 7/16" 4. HARDNESS: C43 to C49

100 Grainger Parkway, Lake Forest, Illinois 60045-5201 1-(800) GRAINGER, 1-(800) 472-4643, (847) 535-1000 www.grainger.com This file and any associated information and specifications are provided for reference and evaluation purposes only, and is subject to change without notice. Grainger makes no representations, warranties or guarantees as to the appropriateness, accuracy, completeness, or suitability for any purpose, of the file, information or specifications.

**SCALE** 

3.52

COMPONENT

Thick Washer

5RY67

Washer, 7/16" Bolt, St, 59/64" OD, PK50

INCH SHEET

UNIT