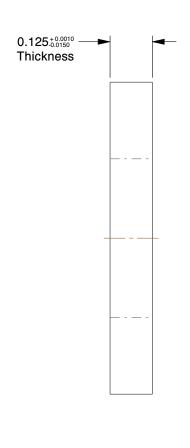

## **NOTES:**

1. MATERIAL: Through Hardened Steel

2. FINISH: Zinc Yellow 3. FITS BOLT SIZES: 7/16" 4. HARDNESS: C43 to C49

100 Grainger Parkway, Lake Forest, Illinois 60045-5201 1-(800) GRAINGER, 1-(800) 472-4643, (847) 535-1000 www.grainger.com This file and any associated information and specifications are provided for reference and evaluation purposes only, and is subject to change without notice. Grainger makes no representations, warranties or guarantees as to the appropriateness, accuracy, completeness, or suitability for any purpose, of the file, information or specifications.

**SCALE** 

3.52

COMPONENT

Thick Washer

5RY67

Washer, 7/16" Bolt, St, 59/64" OD, PK50

INCH SHEET

UNIT