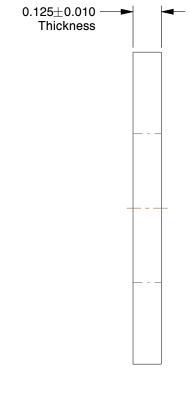

## NOTES:

1. MATERIAL : Case Hardened Steel

2. FINISH: Black Oxide 3. FITS BOLT SIZES: 5/8" 4. HARDNESS: C40

100 Grainger Parkway, Lake Forest, Illinois 60045-5201 1-(800) GRAINGER, 1-(800) 472-4643, (847) 535-1000 www.grainger.com

5RU62

Washer, 5/8" Bolt, Case HS, 1-3/8" OD, PK10

Thick Washer UNIT INCH SHEET

1 of 1