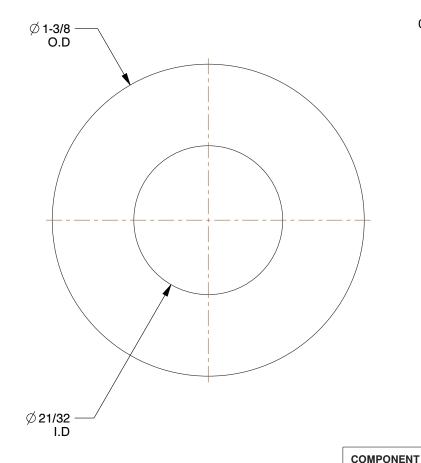

## NOTES:

1. MATERIAL : Case Hardened Steel

2. FINISH: Black Oxide 3. FITS BOLT SIZES: 5/8" 4. HARDNESS: C40

100 Grainger Parkway, Lake Forest, Illinois 60045-5201 1-(800) GRAINGER, 1-(800) 472-4643, (847) 535-1000 www.grainger.com

5RU62

Washer, 5/8" Bolt, Case HS, 1-3/8" OD, PK10

Thick Washer UNIT INCH SHEET

1 of 1