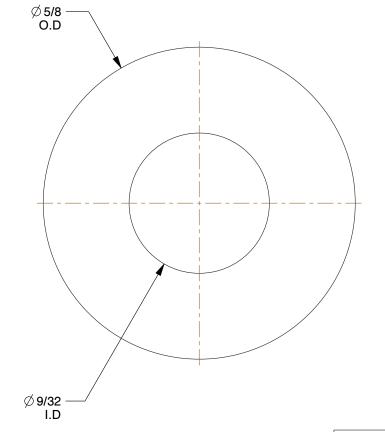

Thick Washer

## NOTES:

1. MATERIAL : Case Hardened Steel

2. FINISH: Black Oxide 3. FITS BOLT SIZES: 1/4" 4. HARDNESS: C40

100 Grainger Parkway, Lake Forest, Illinois 60045-5201 1-(800) GRAINGER, 1-(800) 472-4643, (847) 535-1000 www.grainger.com This file and any associated information and specifications are provided for reference and evaluation purposes only, and is subject to change without notice. Grainger makes no representations, warranties or guarantees as to the appropriateness, accuracy, completeness, or suitability for any purpose, of the file, information or specifications.

SCALE

5.20

'

COMPONENT

5RU48

Washer, 1/4" Bolt, Case HS, 5/8" OD, PK25

UNIT INCH SHEET

1 of 1