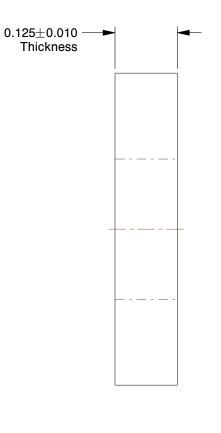

Thick Washer

## NOTES:

1. MATERIAL : Case Hardened Steel

2. FINISH: Black Oxide 3. FITS BOLT SIZES: 1/4" 4. HARDNESS: C40

100 Grainger Parkway, Lake Forest, Illinois 60045-5201 1-(800) GRAINGER, 1-(800) 472-4643, (847) 535-1000 www.grainger.com This file and any associated information and specifications are provided for reference and evaluation purposes only, and is subject to change without notice. Grainger makes no representations, warranties or guarantees as to the appropriateness, accuracy, completeness, or suitability for any purpose, of the file, information or specifications.

SCALE

5.20

'

COMPONENT

5RU48

Washer, 1/4" Bolt, Case HS, 5/8" OD, PK25

UNIT INCH SHEET

1 of 1