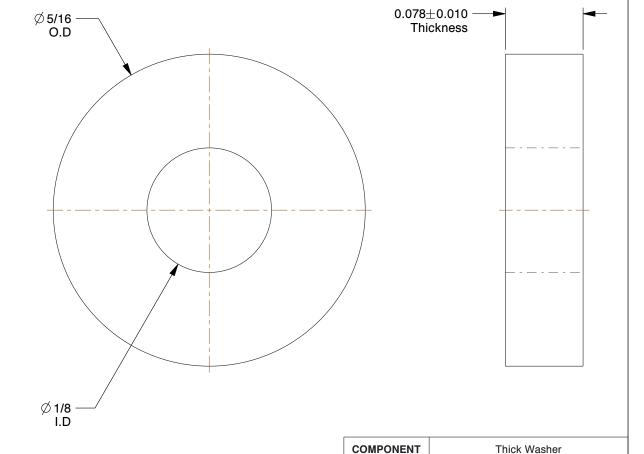

## NOTES:

1. MATERIAL: 18-8 Stainless Steel

2. FINISH: Plain

3. FITS BOLT SIZES : #4 4. HARDNESS : B70

100 Grainger Parkway, Lake Forest, Illinois 60045-5201 1-(800) GRAINGER, 1-(800) 472-4643, (847) 535-1000 www.grainger.com This file and any associated information and specifications are provided for reference and evaluation purposes only, and is subject to change without notice. Grainger makes no representations, warranties or guarantees as to the appropriateness, accuracy, completeness, or suitability for any purpose, of the file, information or specifications.

SCALE

10.38

5RU41 INCH
SHEET

Washer, #4 Bolt, 18-8 SS, 5/16" OD, PK10

1 of 1