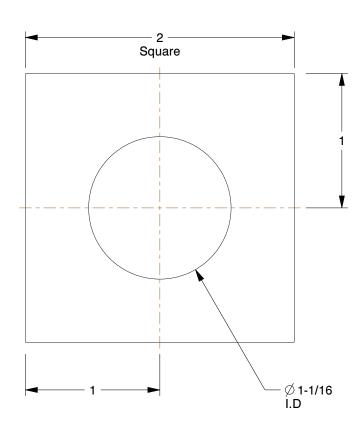

## NOTES:

1. FITS BOLT SIZES: 1"

2. MATERIAL : Steel 3. FINISH : Black Oxide

4. ROCKWELL HARDNESS: B49

GRAINGER.

100 Grainger Parkway, Lake Forest, Illinois 60045-5201 1-(800) GRAINGER, 1-(800) 472-4643, (847) 535-1000 www.grainger.com This file and any associated information and specifications are provided for reference and evaluation purposes only, and is subject to change without notice. Grainger makes no representations, warranties or guarantees as to the appropriateness, accuracy, completeness, or suitability for any purpose, of the file, information or specifications. You are solely responsible for the use of the file, information or specifications.

5RU38

COMPONENT

Square Washer, 1" Bolt, Steel, 2" OD

UNIT
INCH
SHEET
1 of 1

Square Washer