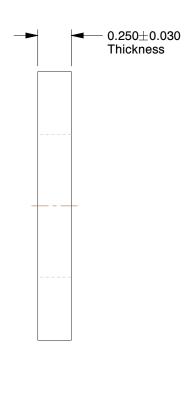

## NOTES:

1. FITS BOLT SIZES: 1"

2. MATERIAL : Steel 3. FINISH : Black Oxide

4. ROCKWELL HARDNESS: B49

GRAINGER.

100 Grainger Parkway, Lake Forest, Illinois 60045-5201 1-(800) GRAINGER, 1-(800) 472-4643, (847) 535-1000 www.grainger.com This file and any associated information and specifications are provided for reference and evaluation purposes only, and is subject to change without notice. Grainger makes no representations, warranties or guarantees as to the appropriateness, accuracy, completeness, or suitability for any purpose, of the file, information or specifications. You are solely responsible for the use of the file, information or specifications.

5RU38

COMPONENT

Square Washer, 1" Bolt, Steel, 2" OD

UNIT
INCH
SHEET
1 of 1

Square Washer