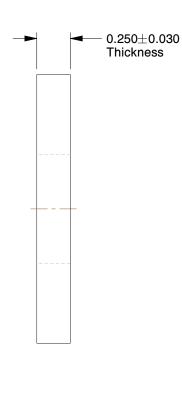

## NOTES:

1. FITS BOLT SIZES: 3/4"

2. MATERIAL: 18-8 Stainless Steel

3. FINISH: Plain

4. ROCKWELL HARDNESS: B70

100 Grainger Parkway, Lake Forest, Illinois 60045-5201 1-(800) GRAINGER, 1-(800) 472-4643, (847) 535-1000 www.grainger.com This file and any associated information and specifications are provided for reference and evaluation purposes only, and is subject to change without notice. Grainger makes no representations, warranties or guarantees as to the appropriateness, accuracy, completeness, or suitability for any purpose, of the file, information or specifications. You are solely responsible for the use of the file, information or specifications.

5RU34

COMPONENT

Square Washer, 3/4" Bolt, 18-8 SS, 2" Ol

| Square Washer |        |
|---------------|--------|
|               | UNIT   |
| ļ             | INCH   |
| 8 SS, 2" OD   | SHEET  |
|               | 1 of 1 |