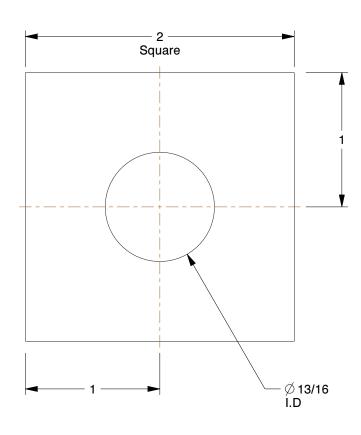

## NOTES:

1. FITS BOLT SIZES: 3/4"

2. MATERIAL: 18-8 Stainless Steel

3. FINISH: Plain

4. ROCKWELL HARDNESS: B70

100 Grainger Parkway, Lake Forest, Illinois 60045-5201 1-(800) GRAINGER, 1-(800) 472-4643, (847) 535-1000 www.grainger.com This file and any associated information and specifications are provided for reference and evaluation purposes only, and is subject to change without notice. Grainger makes no representations, warranties or guarantees as to the appropriateness, accuracy, completeness, or suitability for any purpose, of the file, information or specifications. You are solely responsible for the use of the file, information or specifications.

5RU34

COMPONENT

Square Washer, 3/4" Bolt, 18-8 SS, 2" Ol

| Square Washer |        |
|---------------|--------|
|               | UNIT   |
| ļ             | INCH   |
| 8 SS, 2" OD   | SHEET  |
|               | 1 of 1 |